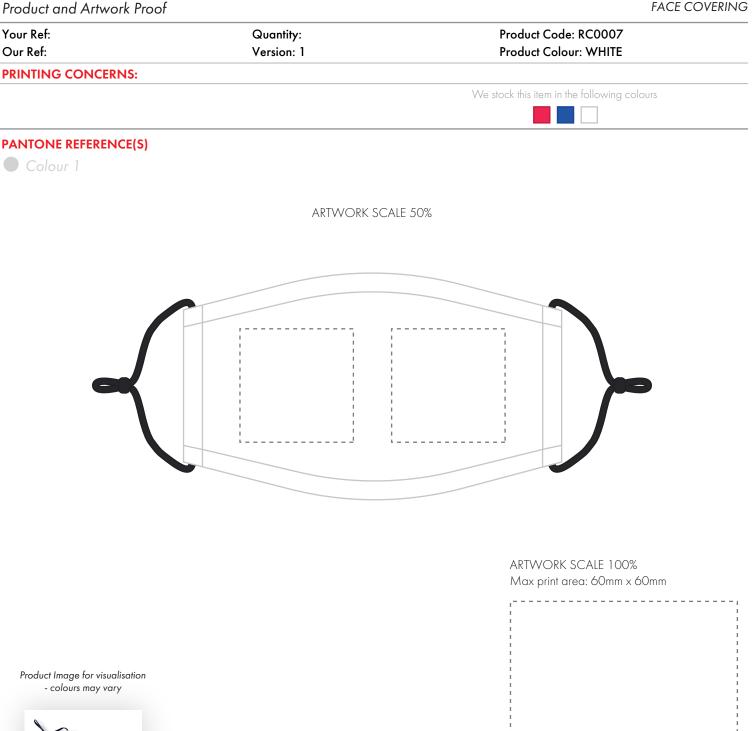

The dashed line is to demonstrate print area and will not appear on your printed item